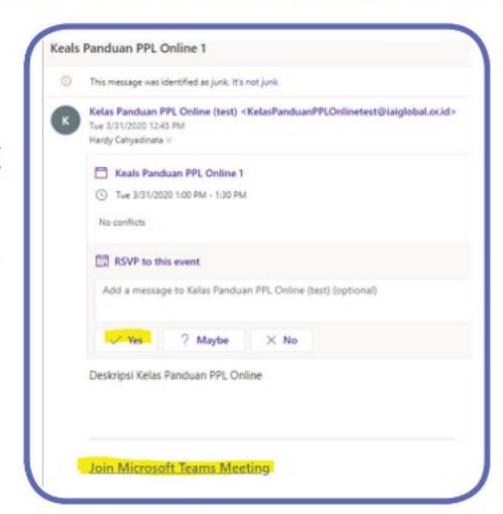

- 10) Untuk memulai Pelatihan Online ada dua cara sebagai berikut:
  - akan tampil email undangan
    Pelatihan Online, silahkan klik
    "Accept" untuk menyetujui/
    konfirmasi, lalu klik link "Join
    Microsoft Team Meeting"
    untuk mengikuti Pelatihan
    Online jika waktu kelas
    pelatihan sudah dimulai
  - Akses aplikasi Ms Team, pada halaman Ms. Team akan tampil schedule dan tombol "Join" untuk mulai mengikuti kelas Pelatihan Online