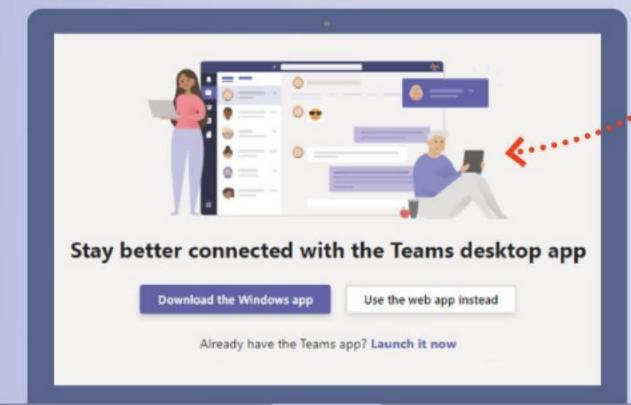

Jika sudah mempunya aplikasi
Ms Team, silahkan buka aplikasi
dan login menggunakan akun
yang sudah terdaftar pada
Ms Team atau untuk anggota
IAI dapat menggunakan akun
@akuntanindonesia.or.id

Jika belum mempunyai aplikasi Ms Team, peserta dapat memilih "Download the windows app" untuk medownload aplikasi Ms. Team atau pilih "Use the web app instead" untuk mengakses aplikasi Ms. Team melalui web browser (disarankan menggunakan browser Google Chrome)