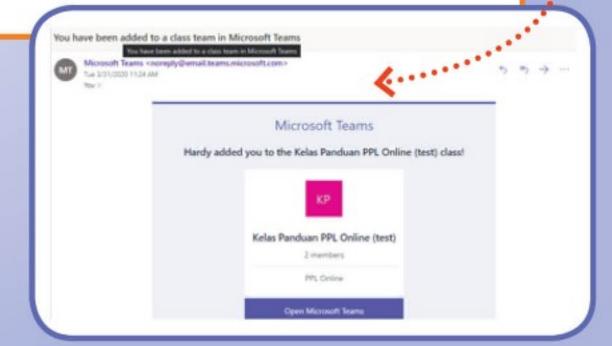

- 4 Untuk Non Anggota IAI cek email yang telah didaftarkan pada akun Microsoft Teams di https://login.microssoftonline.com lalu pilih Outlook
- Jika pada email tampil halaman seperti gambar dibawah ini menandakan Anda sudah .... terkonfirmasi menjadi peserta Pelatihan Online IAI