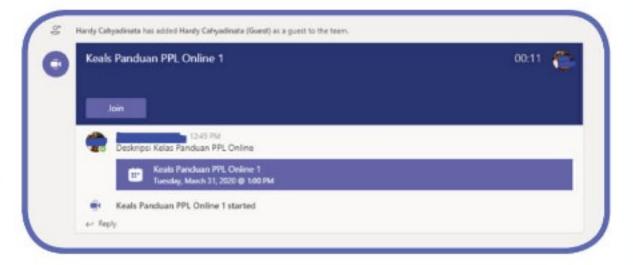

- 10) Untuk memulai Pelatihan Online ada dua cara sebagai berikut:
  - akan tampil email undangan
    Pelatihan Online, silahkan klik
    "Accept" untuk menyetujui/
    konfirmasi, lalu klik link "Join
    Microsoft Team Meeting"
    untuk mengikuti Pelatihan
    Online jika waktu kelas
    pelatihan sudah dimulai
  - Akses aplikasi Ms Team, pada halaman Ms. Team akan tampil schedule dan tombol "Join" untuk mulai mengikuti kelas Pelatihan Online