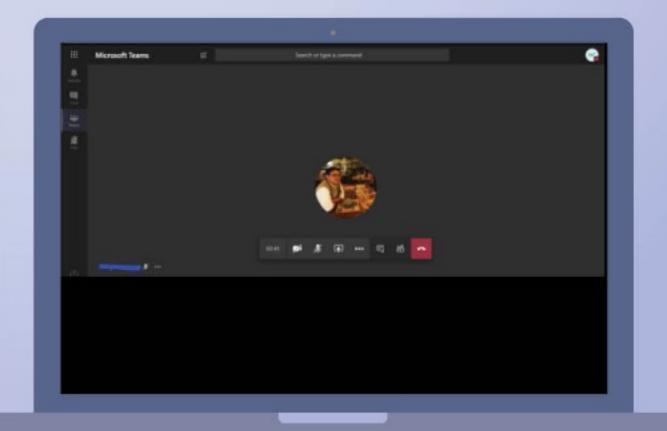

Setelah klik tombol "Join" akan tampil halaman "Online Class" dan Anda siap mengikuti dan mendengarkan Instruktur memberikan materi kelas online