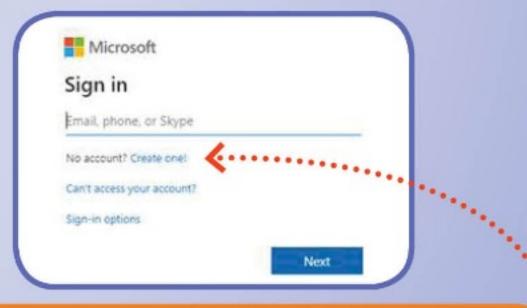

Pada halaman Sign In silahkan membuat akun dengan klik "Create One" peserta dapat menggunakan email pribadi untuk melakukan pendaftaran

Klik "Open Microsoft Teams"
untuk membuka aplikasi Ms
Team, selanjutnya peserta akan
diarahkan untuk ke halaman
seperti gambar di bawah ini....