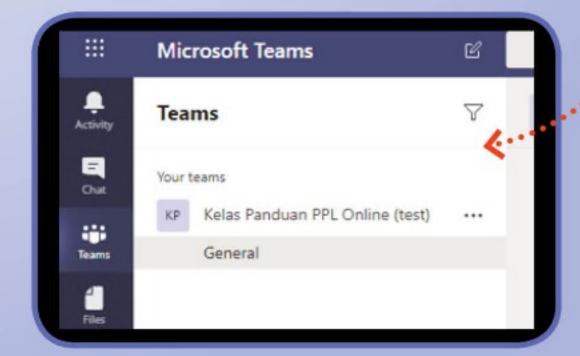

Berikut pada gambar di bawah halaman Ms Team yang menunjukkan bahwa perserta sudah tergabung di dalam kegiatan Pelatihan Online IAI