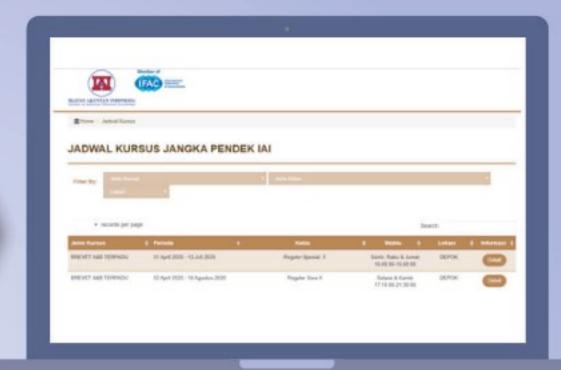

## Bahapan Pendaftaran Kegiatan Pelatihan IAI

- Lihat jadwal pelatihan IAI pada website IAI (http://iaiglobal.or.id/v03/PPL/)
- 2 Lakukan pendaftaran kegiatan dengan melengkapi formulir dan ketikkan/input email akun Microsoft Team untuk Non Anggota atau @akuntanindonesia. or.id untuk anggota IAI
  - Untuk Anggota IAI cek email, yang dapat dengan menggunakan @akuntanindonesia.or.id di https://login.microsoftonline.com lalu pilih menu Outlook