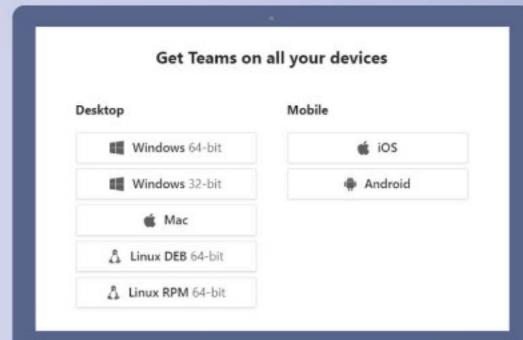

## PANDUAN MENJADI PESERTA PELATIHAN Get Teams on all your devices

- 1) Download akun Microsoft Team pada halaman https://teams.microsoft.com/downloads
- 2 Lakukan Instalasi Microsoft Team
- Khusus untuk Anggota IAI setelah selesai download aplikasi Ms Team dapat langsung diakses dengan menggunakan akun @akuntanindonesia.or.id
- Untuk non Anggota lakukan registrasi akun Ms Team terlebih dahulu di https://teams.microsoft.com/start lalu klik Sign In